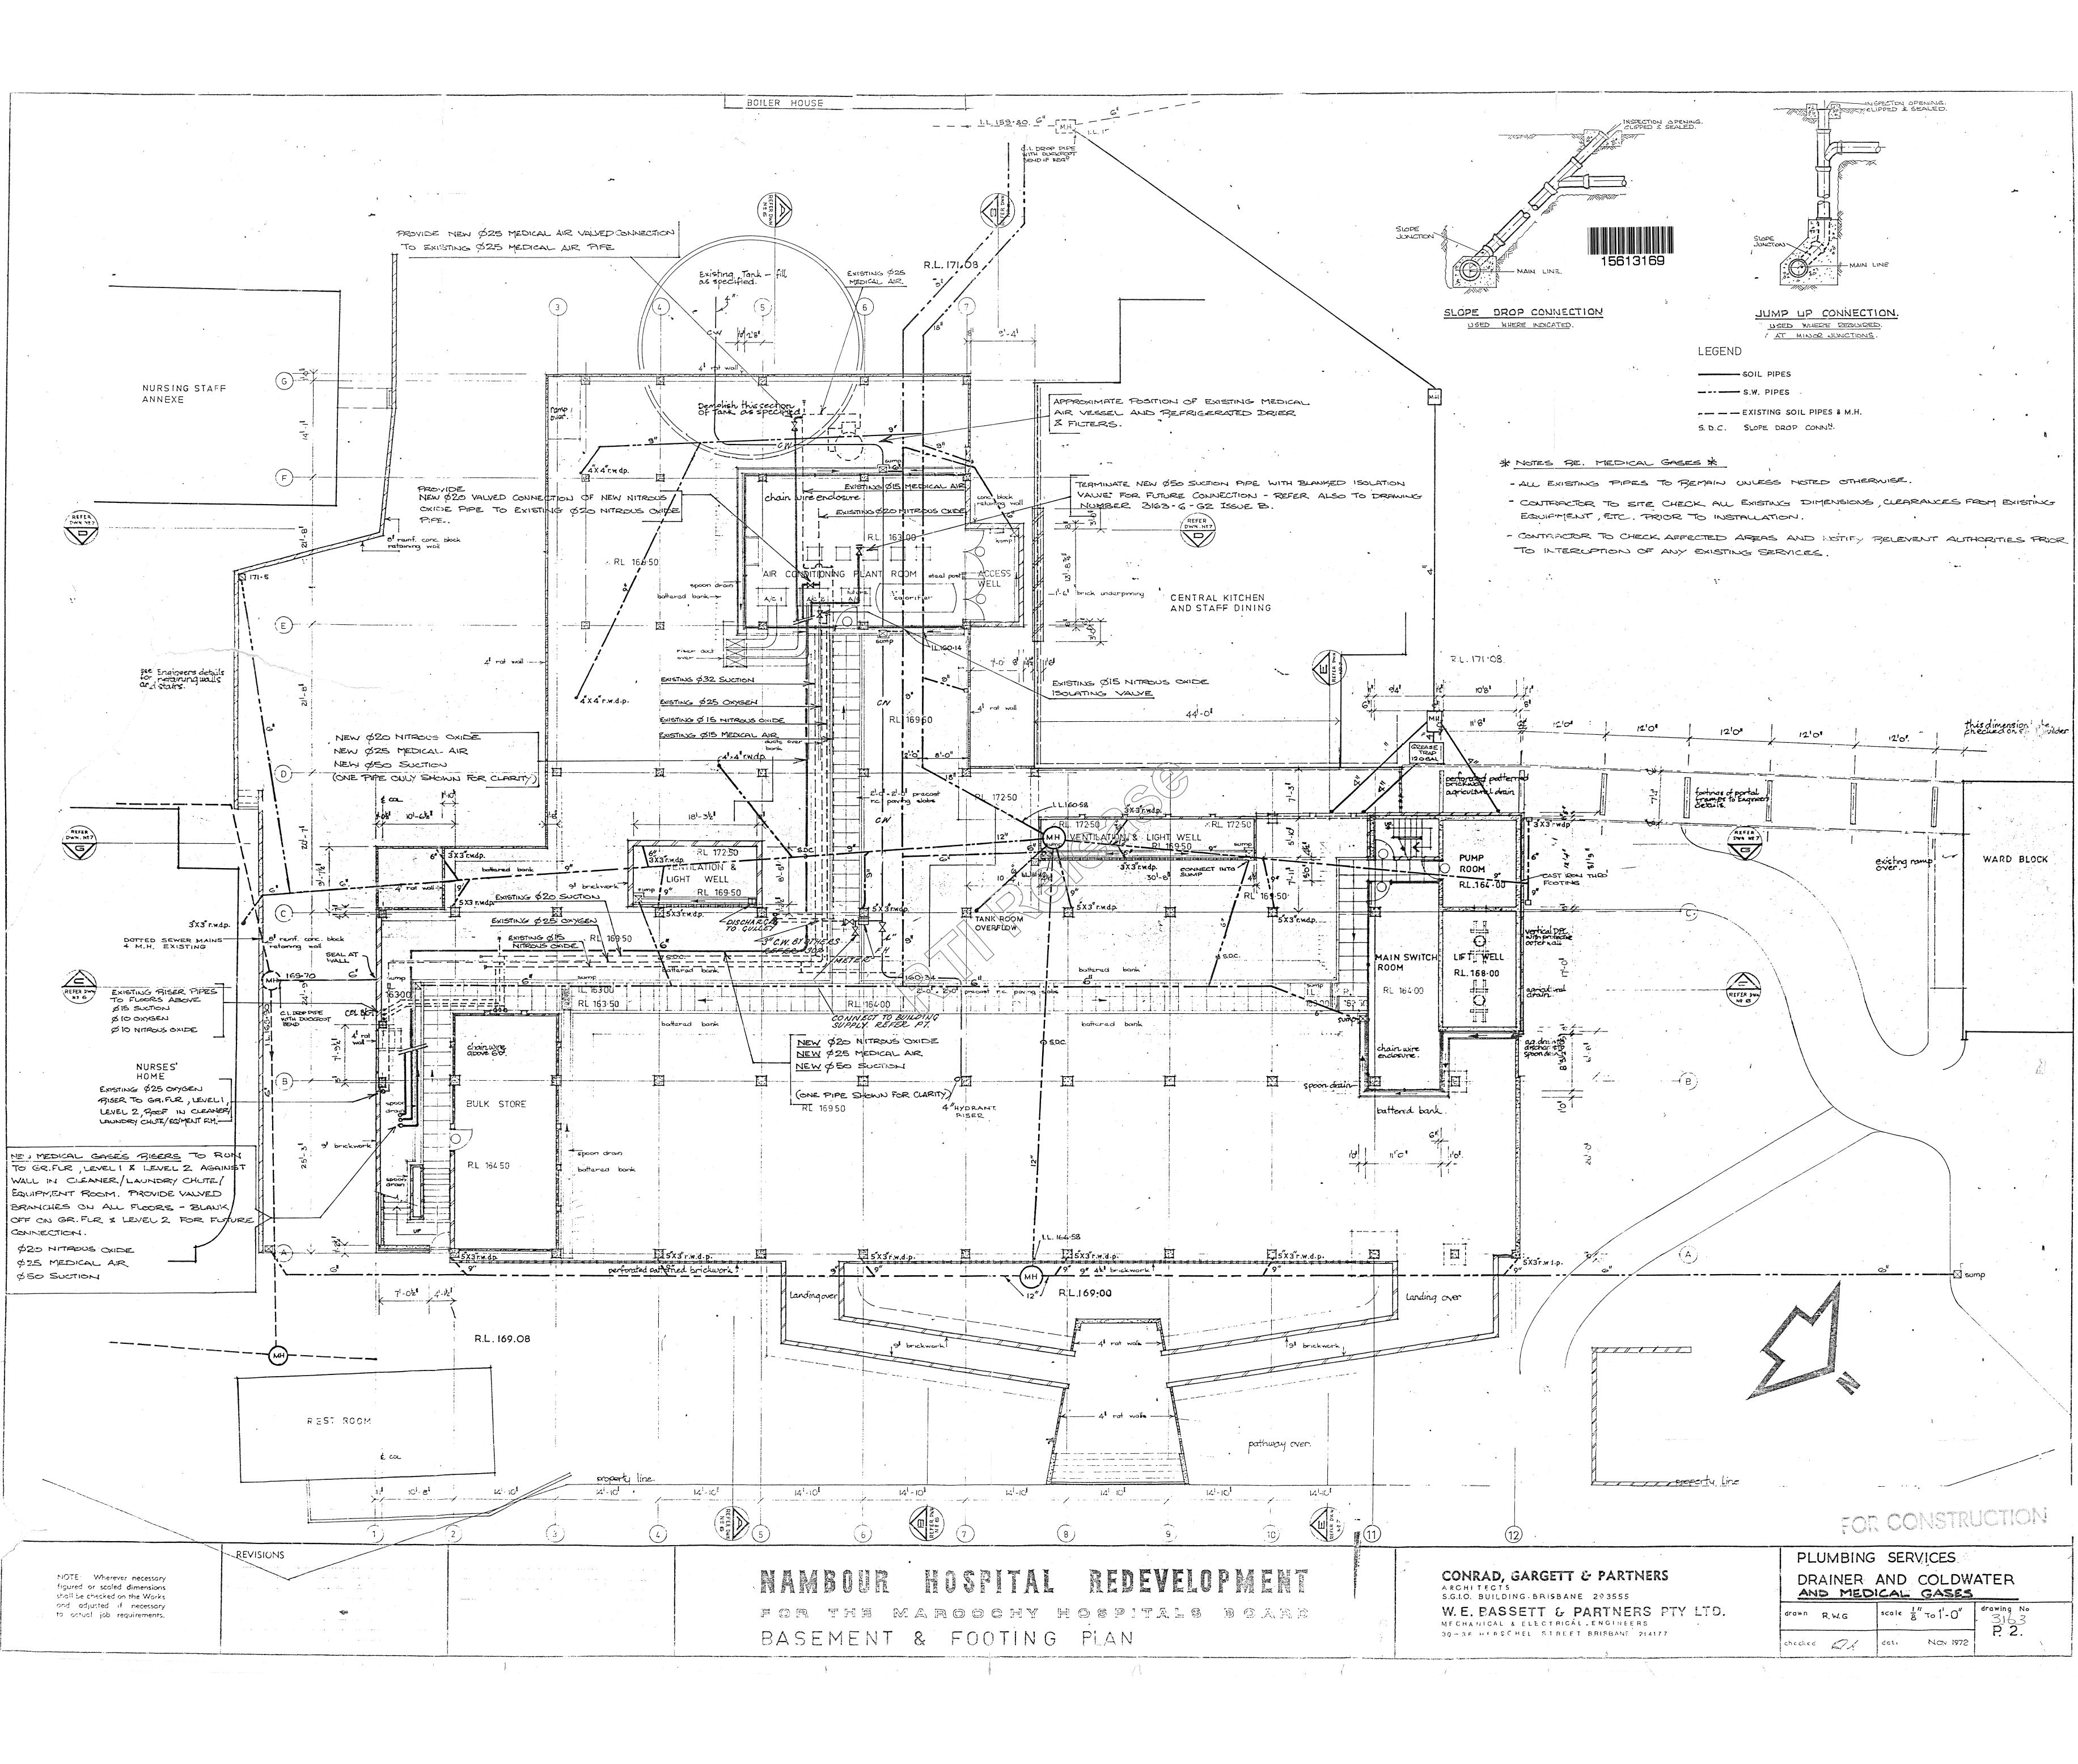

| DrawingNumber | Vsn | Barcode  | Title                                                                                                                                | Date      | Location | Image Avail |
|---------------|-----|----------|--------------------------------------------------------------------------------------------------------------------------------------|-----------|----------|-------------|
| 24846/3163/P2 |     | 15613169 | PLUMBING SERVICES DRAINER AND COLD WATER AND MEDICAL GASES                                                                           | 1/11/1972 | BRSEPLAN | True        |
| 24846/P2      |     | 16301472 | NAMBOUR: HOSPITAL (B1) REDEVELOPMENT - FOR THE MAROOCHY HOSPITALS BOARD - PLUMBING SERVICES DRAINER AND COLD WATER AND MEDICAL GASES |           | BRSEPLAN | True        |