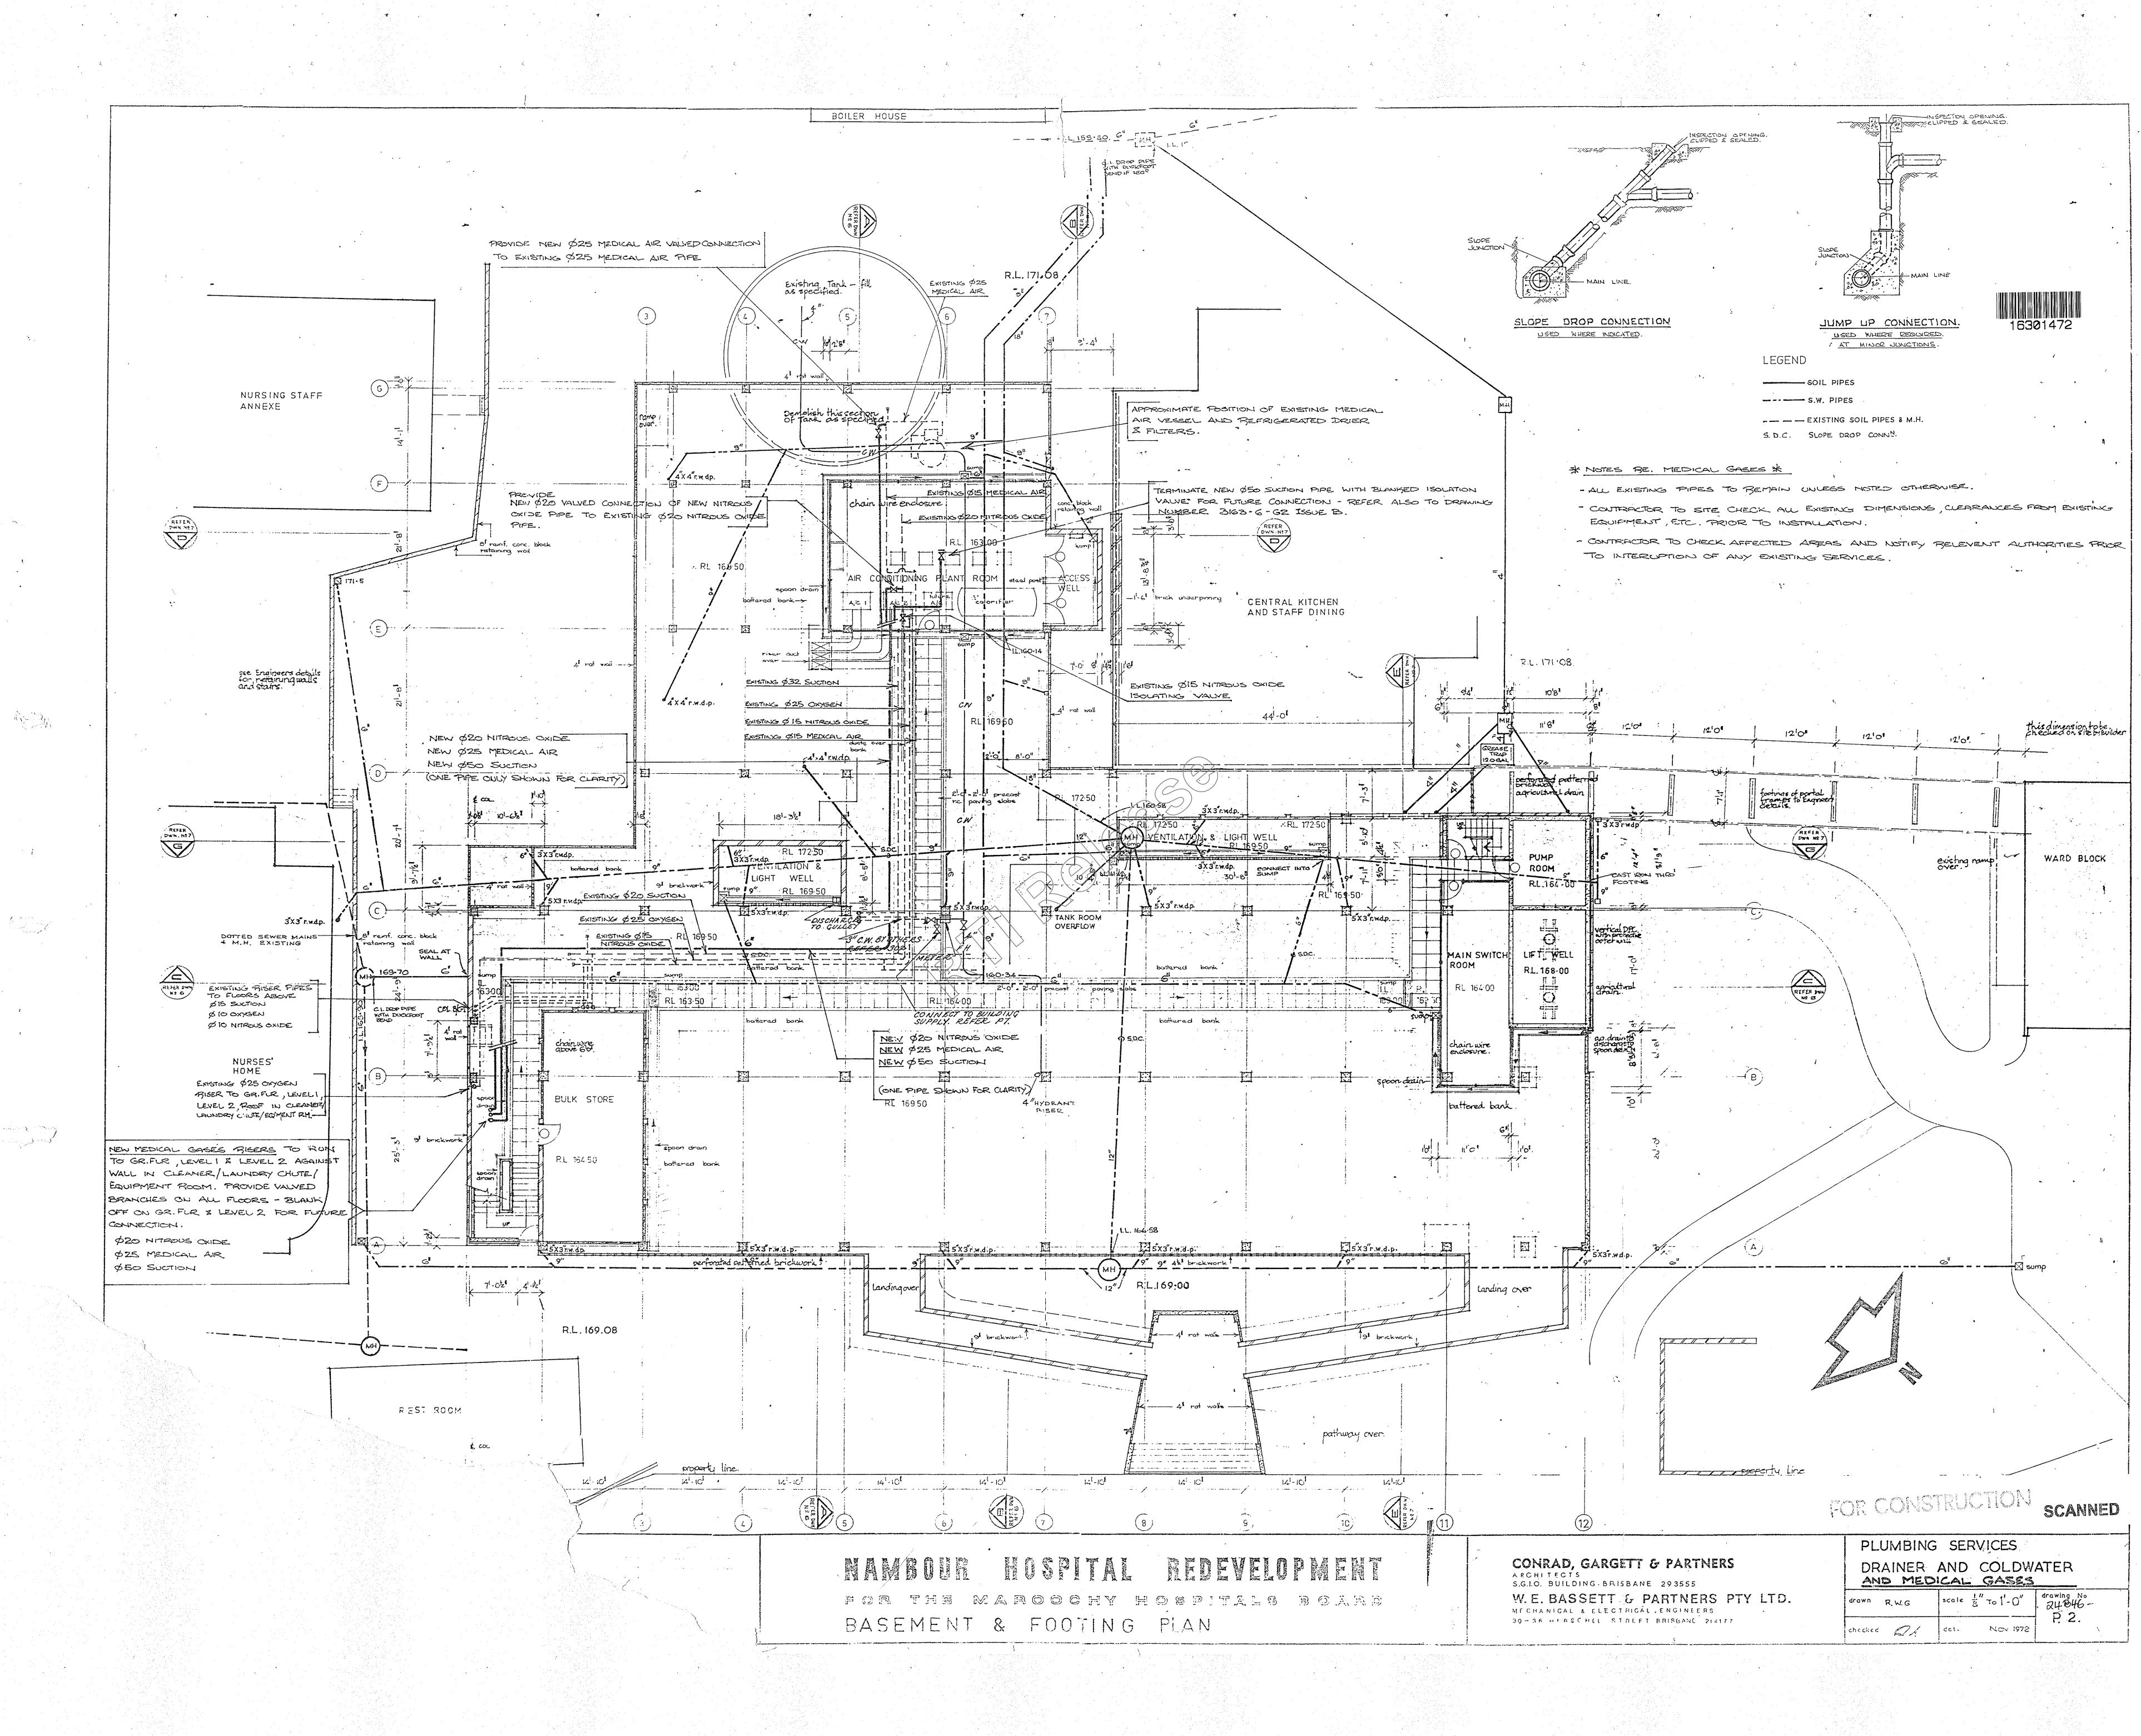

| DrawingNumber | Vsn | Barcode  | Title                                                                                                                                | Date      | Location | Image Avail |
|---------------|-----|----------|--------------------------------------------------------------------------------------------------------------------------------------|-----------|----------|-------------|
| 24846/3163/P2 |     | 15613169 | PLUMBING SERVICES DRAINER AND COLD WATER AND MEDICAL GASES                                                                           | 1/11/1972 | BRSEPLAN | True        |
| 24846/P2      |     | 16301472 | NAMBOUR: HOSPITAL (B1) REDEVELOPMENT - FOR THE MAROOCHY HOSPITALS BOARD - PLUMBING SERVICES DRAINER AND COLD WATER AND MEDICAL GASES |           | BRSEPLAN | True        |